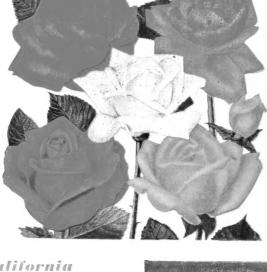

## SPECIAL EVERBLOOMING ROSE COLLECTION

At a Sensational Low Price 5 HARDY EVERBLOOMING ROSE BUSHES

Field-Grown, 2-Year-Old Bushes

The branches are scientifically treated, the roots are protected, picture labeled.

Guaranteed to Bloom This Summer

BUNDLE OF

\$2.75

Each bundle contains:

5 HYBRID EVERBLOOM-ING ROSES

1 Red 1 Yellow 1 Pink 1 White 1 Two-Toned

10 for \$5.00

(Wrapped separately would be \$10.00)